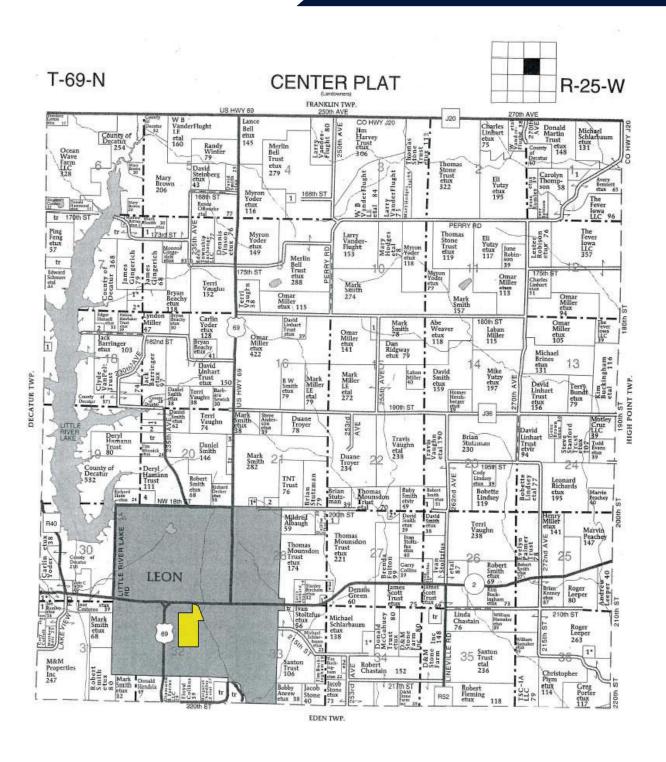

### **Legal Description**

The SW1/4 NE1/4, part of the NW1/4 NE1/4, and part of the NE1/4 NE1/4 of Section 32, Township 69N, Range 25W;

Decatur County, Iowa

Township: Center

### **Acreage Breakdown:**

Taxable Acres: 74.00

Soil Productivity: CSR2: 48.1

Property Taxes: \$818.00

Parcel Numbers: 732201006

732250001 732235001 732235002

School District: Central Decatur School Disctrict