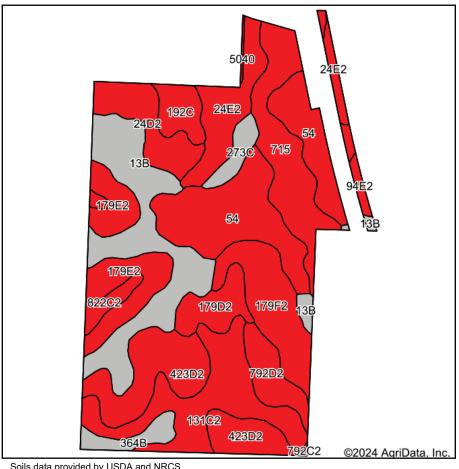

### Soils Map

State: Iowa County: Decatur 32-69N-25W Location:

Township: Leon Acres: 70.64

Soils data provided by USDA and NRCS.

|             | mbol: IA053, Soil Area Version: 29                                            |                  |                  |             |         |
|-------------|-------------------------------------------------------------------------------|------------------|------------------|-------------|---------|
| —— <u> </u> |                                                                               | Ι.               | la               | laana       | Loopout |
| Code        | Soil Description                                                              | Acres            | Percent of field | CSR2 Legend | CSR2**  |
| 54          | Zook silty clay loam, heavy till, 0 to 2 percent slopes, occasionally flooded | 11.06            | 15.7%            |             | 68      |
| 13B         | Olmitz-Zook-Vesser complex, 0 to 5 percent slopes                             | 9.88             | 14.0%            |             | 76      |
| 131C2       | Pershing silty clay loam, 5 to 9 percent slopes, moderately eroded            | 7.50             | 10.6%            |             | 62      |
| 423D2       | Bucknell clay loam, 9 to 14 percent slopes, moderately eroded                 | 7.24             | 10.2%            |             | 8       |
| 715         | Nodaway-Lawson-Klum complex, 0 to 3 percent slopes, occasionally flooded      | 6.34             | 9.0%             |             | 68      |
| 179E2       | Gara clay loam, 14 to 18 percent slopes, moderately eroded                    | 5.22             | 7.4%             |             | 23      |
| 179F2       | Gara clay loam, 18 to 25 percent slopes, moderately eroded                    | 5.13             | 7.3%             |             | 11      |
| 24E2        | Shelby clay loam, 14 to 18 percent slopes, moderately eroded                  | 4.42             | 6.3%             |             | 40      |
| 24D2        | Shelby clay loam, 9 to 14 percent slopes, moderately eroded                   | 3.42             | 4.8%             |             | 51      |
| 179D2       | Gara clay loam, 9 to 14 percent slopes, moderately eroded                     | 2.36             | 3.3%             |             | 43      |
| 792D2       | Armstrong clay loam, 9 to 14 percent slopes, moderately eroded                | 2.29             | 3.2%             |             | 7       |
| 192C        | Adair clay loam, heavy till, 5 to 9 percent slopes                            | 1.76             | 2.5%             |             | 39      |
| 364B        | Grundy silty clay loam, 2 to 5 percent slopes                                 | 1.32             | 1.9%             |             | 72      |
| 273C        | Olmitz loam, heavy till, 5 to 9 percent slopes                                | 1.13             | 1.6%             |             | 77      |
| 822C2       | Lamoni clay loam, 5 to 9 percent slopes, eroded                               | 0.86             | 1.2%             |             | 31      |
| 94E2        | Caleb-Mystic complex, 9 to 18 percent slopes, moderately eroded               | 0.41             | 0.6%             |             | 29      |
| 192C2       | Adair clay loam, heavy till, 5 to 9 percent slopes, moderately eroded         | 0.20             | 0.3%             |             | 29      |
| 5040        | Orthents, loamy                                                               | 0.10             | 0.1%             |             | 5       |
|             |                                                                               | Weighted Average |                  |             | 48.1    |

<sup>\*\*</sup>IA has updated the CSR values for each county to CSR2.