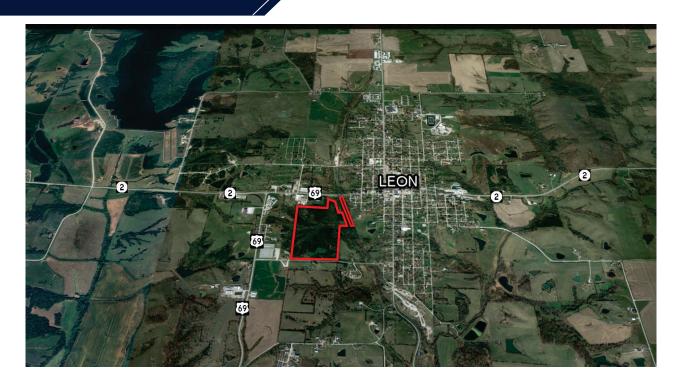

### Location

Located within the city limits of Leon on HWY 2, 4.5 miles east of I35. Bordered to the south by Southwest 11th Street and to the north by Highway 2/69

### **Aerial Map**