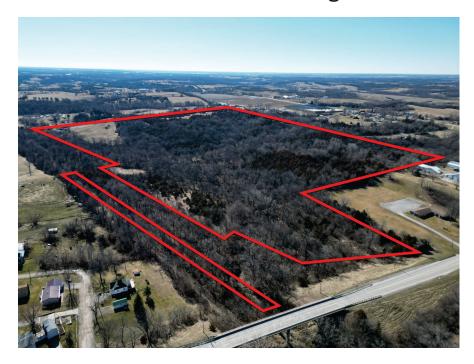

### **Aerial Map**

### **Decatur County, Iowa**

Legend

Non-Cropland CRP lowa PLSS Cropland Tract Boundary -

2024 Program Year
Map Created February 21, 2024

Farm **3501 Tract 550** 

### Location

Located within the city limits of Leon on HWY 2, 4.5 miles east of I35. Bordered to the south by Southwest 11th Street and to the north by Highway 2/69