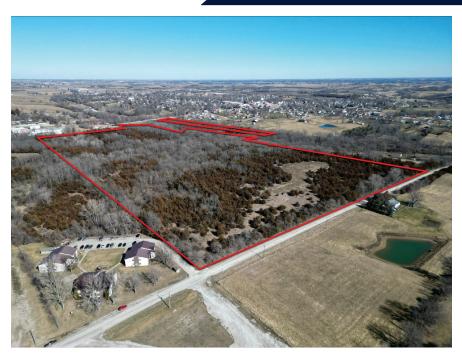

### **Property Photos**

## Decatur County, IA 74 Acres M/L

View from southwest looking northeast

View from the northeast looking southwest