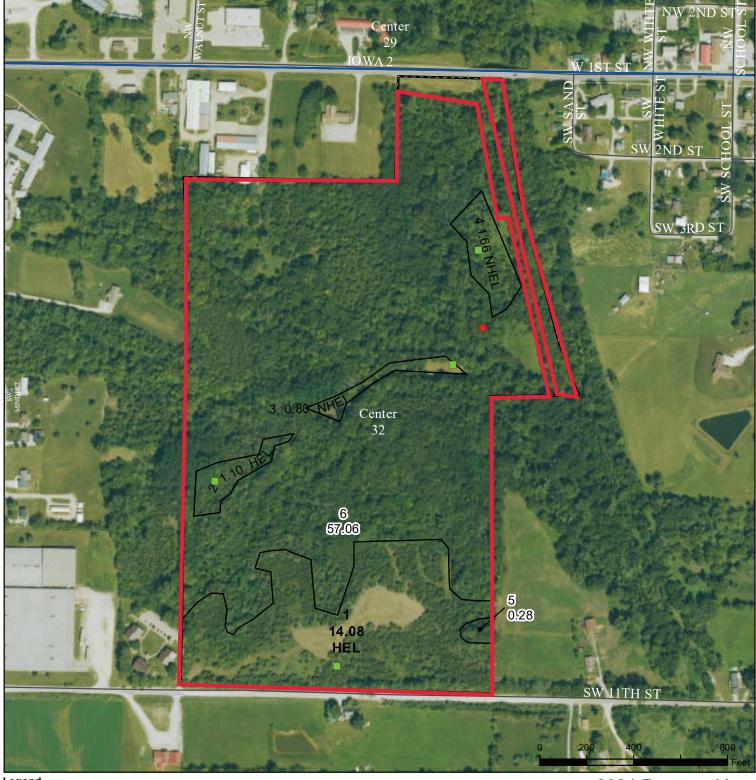

### **Aerial Map**

### **Decatur County, Iowa**

Legend

Non-Cropland CRP lowa PLSS Cropland Tract Boundary -

2024 Program Year
Map Created February 21, 2024

Farm **3501 Tract 550** 

#### **Wetland Determination**

Restricted

Limited

Compliance Provisions

Exempt from Conservation

United States Department of Agriculture (USDA) Farm Service Agency (FSA) maps are for FSA Program administration only. This map does not represent a legal survey or reflect actual ownership; rather it depicts the information provided directly from the producer and/or National Agricultural Imagery Program (NAIP) imagery. The producer accepts the data 'as is' and assumes all risks associated with its use. USDA-FSA assumes no responsibility for actual or consequential damage incurred as a result of any user's reliance on this data outside FSA Programs. Wetland identifiers do not represent the size, shape, or specific determination of the area. Refer to your original determination (CPA-026 and attached maps) for exact boundaries and determinations or contact USDA Natural Resources Conservation Service (NRCS).

Tract Cropland Total: 17.64 acres

### Location

Located within the city limits of Leon on HWY 2, 4.5 miles east of I35. Bordered to the south by Southwest 11th Street and to the north by Highway 2/69

### **Acreage Breakdown:**

Taxable Acres: 74.00

Soil Productivity: CSR2: 48.1

Property Taxes: \$818.00

Parcel Numbers: 732201006

732250001 732235001 732235002

School District: Central Decatur School Disctrict