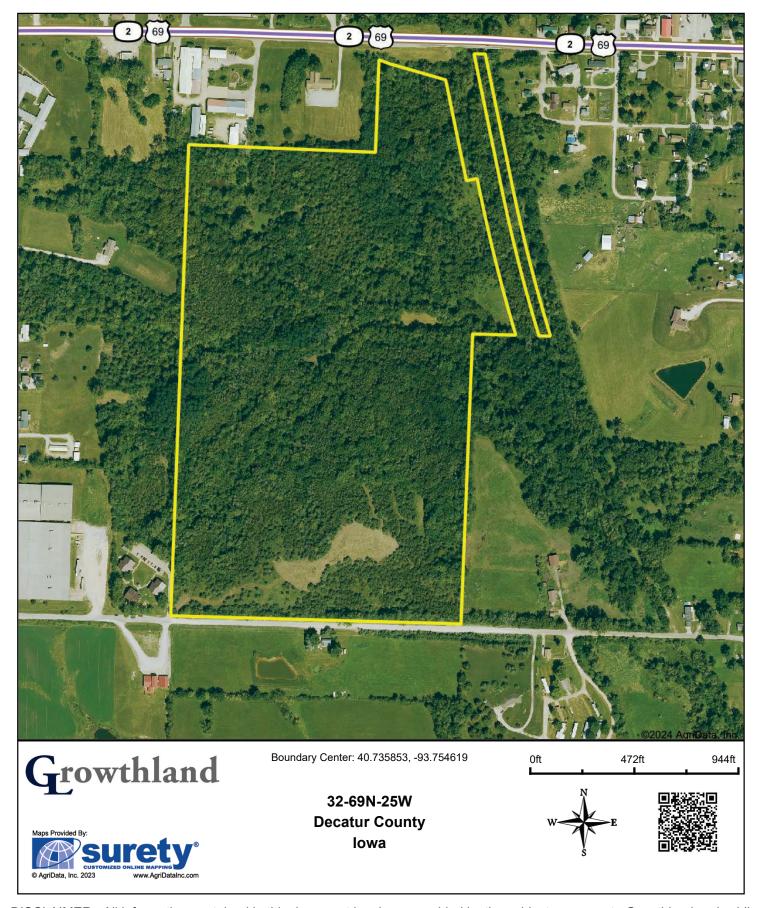

### Location

Located within the city limits of Leon on HWY 2, 4.5 miles east of I35. Bordered to the south by Southwest 11th Street and to the north by Highway 2/69

### **Aerial Map**

Tract Cropland Total: 17.64 acres