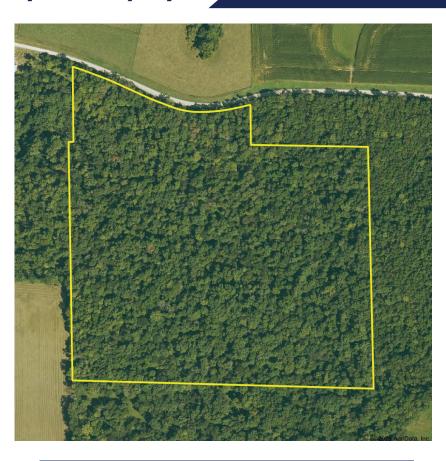

*Tract 2 \$259,200* 

# Cedar County, IA 32 Acres M/L

### **Acreage Breakdown:**

Taxable Acres: 32.00

**Property Taxes:** Timber reserve so property taxes are exempt

Parcel Numbers: 0020-10-07-300-003-0

0020-10-07-300-004-0

School District: Tipton School District

### **Comments:**

A beautiful 32-acre timber tract perfect for hunting, recreation, or a private home site. Access easement will need to be established if purchased separately. This expansive property is a nature lover's paradise with plenty of potential.