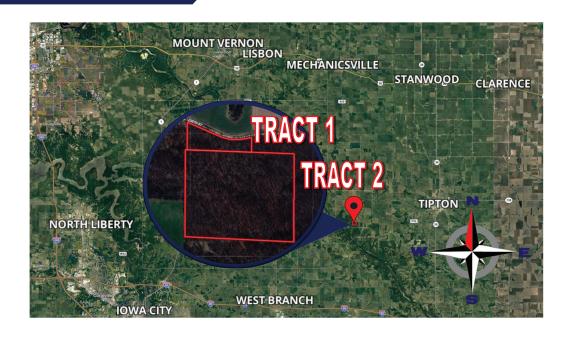

### RECREATIONAL PROPERTY FOR SALE

\$318,700

Cedar County, IA 35.75 Acres M/L

Tract Acres M/L
1 3.75

32

2

**Price** \$59,500 \$259,200 Price/Acre \$15,867 \$8,100

### **Available in 2 Tracts**

JOHN AIRY

Real Estate Agent, Farm Manager
Auctioneer

Licensed In Iowa

\$\\$319-350-0474\$

ighthat john@growthland.com

Located just 15-30 minutes from Iowa City, Solon, West Branch, Mount Vernon, Highway 30, and Interstate 80, this property offers the perfect mix of convenience and privacy. Whether you're looking for a place to hunt, explore nature, or put down roots, this land has endless potential. Don't miss out on this opportunity!