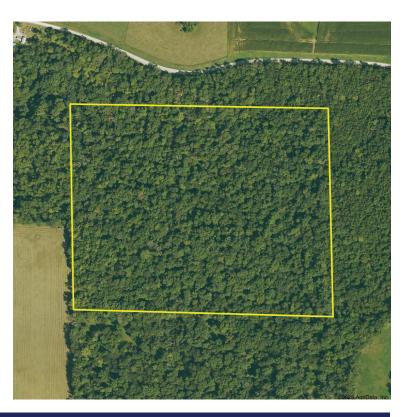

*Tract 2 \$259,200* 

# Cedar County, IA 32 Acres M/L

### **Acreage Breakdown:**

Taxable Acres: 32.00

**Property Taxes:** Timber reserve so property taxes are exempt

Parcel Numbers: 0020-10-07-300-003-0

0020-10-07-300-004-0

School District: Tipton School District

### **Comments:**

A beautiful 32-acre timber tract perfect for hunting, recreation, or a private home site. Access easement will need to be established if purchased separately. This expansive property is a nature lover's paradise with plenty of potential.