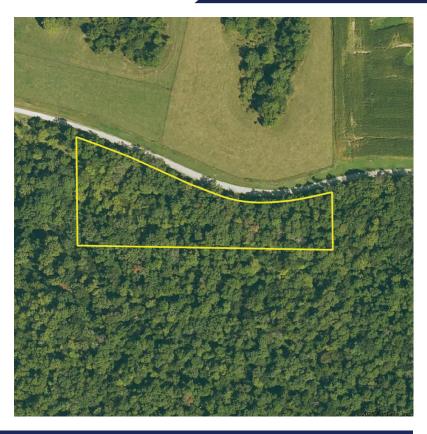

### Cedar County, IA

**Tract 1** \$59,500

# Cedar County, IA 3.75 Acres M/L

### **Acreage Breakdown:**

Taxable Acres: 3.75

Property Taxes: Timber reserve so property taxes are exempt

Parcel Numbers: 0020-10-07-100-006-0

School District: Tipton School District

#### **Comments:**

This 4-acre parcel offers direct frontage on 235th St and is an ideal spot for building your dream home or enjoying as a recreational retreat. Conveniently located near lowa City, Solon, and West Branch, this property provides both accessibility and tranquility.