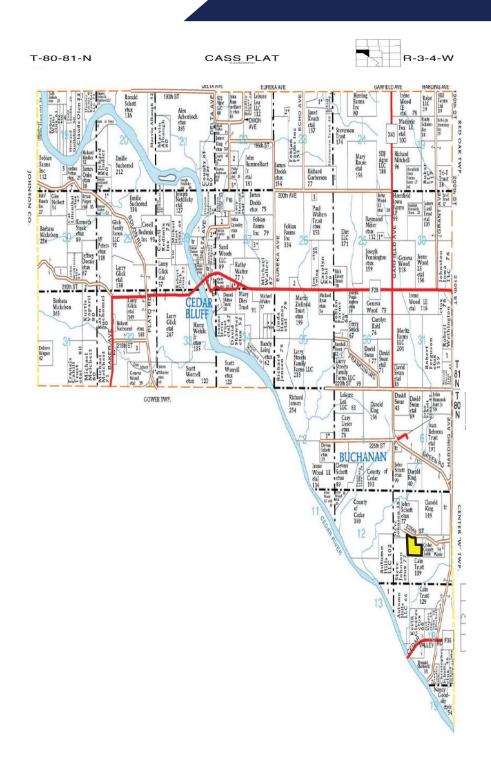

## All Tracts \$318,700 (\$8,915/A)

# Cedar County, IA 35.75 Acres M/L

Acreage Breakdown:

Taxable Acres: 35.75

**Property Taxes:** Timber reserve so property taxes are exempt

Parcel Numbers: 0020-10-07-100-006-0

0020-10-07-300-003-0 0020-10-07-300-004-0

School District: Tipton School District

#### **Comments:**

Purchase both tracts for a total of 36 acres of prime timberland!

Perfect for those seeking a larger recreational property or a

versatile location to build, with easy access to Highway 30,

Interstate 80, and nearby towns. Don't miss this rare opportunity!