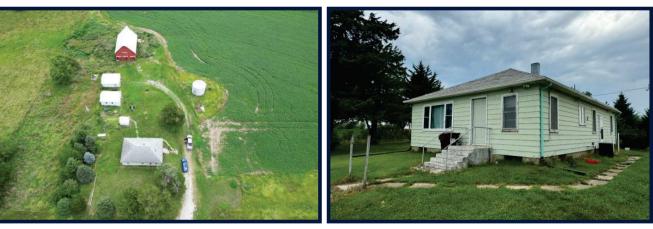

#### Acreage Breakdown:

\*Exact legal and assessor information pending survey to determine exact boundaries

| Taxable Acres:   | 2.00 M/L*           |               |
|------------------|---------------------|---------------|
| Property Taxes:  | \$750*              |               |
| Parcel Numbers:  | 1323300001*         |               |
| School District: | Twin Cedars         |               |
| Acreage Data:    |                     |               |
| Dwelling:        | Built: 1952         | 1,176 Sq. Ft. |
|                  | 3 bedroom, 1 bath   |               |
| Barn:            | Built: 1935         | 1,600 Sq. Ft. |
| Garage 1:        | <b>Built:</b> 1950  | 480 Sq. Ft.   |
| Garage 2:        | <b>Built:</b> 1950  | 600 Sq. Ft.   |
| Storm Shelter:   | <b>Built</b> : 1914 | 280 Sq. Ft.   |

## **Property Photos**

**Aerial View** 

3 Bdrm, 1 bath Dwelling

Outbuildings

Garage

Garage

Barn

DISCLAIMER: All information contained in this document has been provided by the subject company to Growthland and, while believed to be correct, has not been verified. Accordingly, Growthland makes no representations or warranties as to the accuracy and truthfulness of such information. The recipient hereof acknowledges that Growthland shall not be liable for any loss or injury suffered by said recipient in any way connected to the delivery by Growthland of this document.