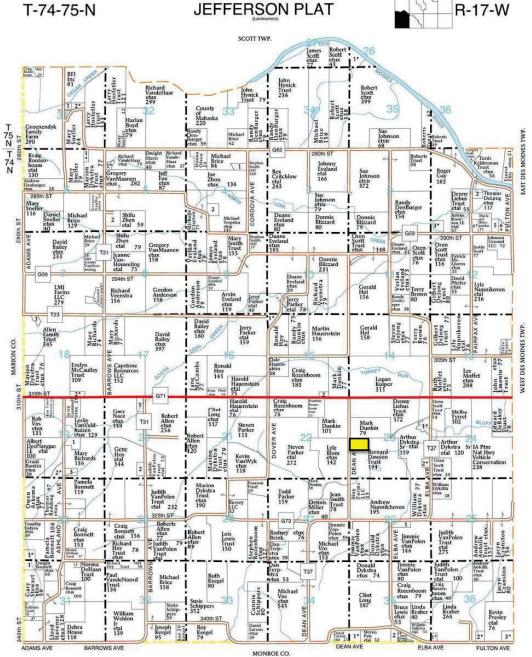

#### **Legal Description**

Part of the Northwest Quarter of the Southwest Quarter of Section 23, Township 74 North, Range 17 West of the 5th P.M., Mahaska County, Iowa.

Township:

Jefferson

Plat Map

### Mahaska County, IA - 2 Acres M/L

3154 Dean Ave, Bussey, IA 50044

T-74-75-N

DISCLAIMER: All information contained in this document has been provided by the subject company to Growthland and, while believed to be correct, has not been verified. Accordingly, Growthland makes no representations or warranties as to the accuracy and truthfulness of such information. The recipient hereof acknowledges that Growthland shall not be liable for any loss or injury suffered by said recipient in any way connected to the delivery by Growthland of this document.