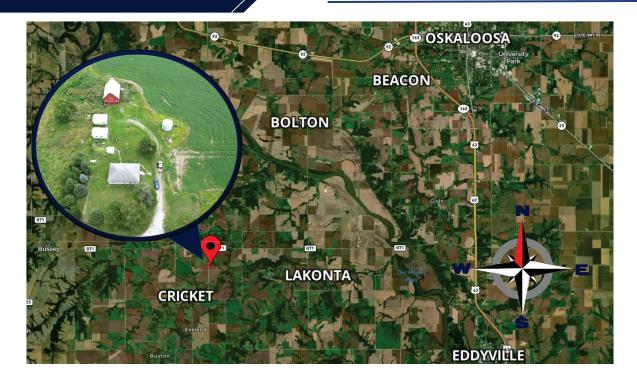

# ACREAGE FOR SALE

Mahaska County, IA - 2 Acres M/L 3154 Dean Ave, Bussey, I<u>A 50044</u>

#### Location

Located one mile from paved road, 310th Street, on Dean Avenue. Ten minutes from Highway 63 and twenty minutes from Oskaloosa