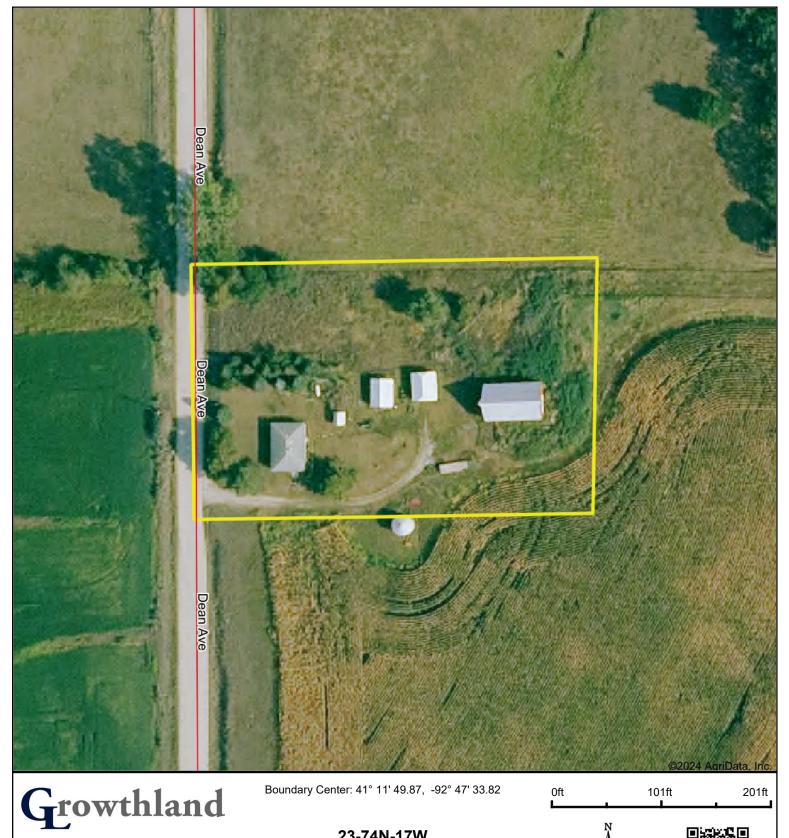

#### Acreage Breakdown:

\*Exact legal and assessor information pending survey to determine exact boundaries

| Taxable Acres:   | 2.00 M/L*           |               |
|------------------|---------------------|---------------|
| Property Taxes:  | \$750*              |               |
| Parcel Numbers:  | 1323300001*         |               |
| School District: | Twin Cedars         |               |
| Acreage Data:    |                     |               |
| Dwelling:        | Built: 1952         | 1,176 Sq. Ft. |
|                  | 3 bedroom, 1 bath   |               |
| Barn:            | Built: 1935         | 1,600 Sq. Ft. |
| Garage 1:        | <b>Built:</b> 1950  | 480 Sq. Ft.   |
| Garage 2:        | <b>Built:</b> 1950  | 600 Sq. Ft.   |
| Storm Shelter:   | <b>Built</b> : 1914 | 280 Sq. Ft.   |

### Aerial Map

23-74N-17W Mahaska County Iowa