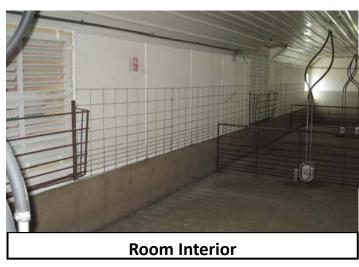

# **Fair Creek J Ave**

Site Improvements
Remodel into Filtered Unit—2012
New Stainless Steel Wean Finish Feeders—2020

| Fair Creek J Ave             |                                                                        |                                          |  |
|------------------------------|------------------------------------------------------------------------|------------------------------------------|--|
| Building Type:               | Filtered WF—GDU                                                        |                                          |  |
| Year Built:                  | 2006—Filter remodel in 2012                                            |                                          |  |
| Size:                        | 51' x 200' OD                                                          |                                          |  |
| Room                         | 1                                                                      | 2                                        |  |
| Pig Spaces:                  | 600                                                                    | 600                                      |  |
| Interior Room<br>Dimensions: | 50' x 95'                                                              | 50' x 95'                                |  |
| Pens per Room:               | (4) - 9'6" x 3'9" and (8) - 19' x 23'9"                                | (4) - 9'6" x 23'9" and (8) - 19' x 23'9" |  |
| Office/WR:                   | BioSecure Entrance/Shower/Load Out                                     |                                          |  |
| Pit Depth:                   | 8'                                                                     | 8'                                       |  |
| Ventilation:                 | Power - Negative Filtered                                              |                                          |  |
| Ventilation<br>Controller:   | EXPERT VT110                                                           | EXPERT VT110                             |  |
| Emergency System(s):         | 40 KW Generator - Hawk Alarm                                           |                                          |  |
| Ceiling:                     | White Steel                                                            | White Steel                              |  |
| Flooring:                    | Concrete Slat                                                          | Concrete Slat                            |  |
| Feed System:                 | Model 75/300 Flex                                                      | Model 75/300 Flex                        |  |
| Feeders:                     | (10) 36" x 70" SS WF                                                   | (10) 36" x 70" SS WF                     |  |
| Waterers:                    | (32) SS Cups                                                           | (32) SS Cups                             |  |
| Load Out:                    | Attached - Enclosed                                                    |                                          |  |
| Taxes:                       | \$506.00                                                               |                                          |  |
| Updates                      | Site was remodeled to Filtered GDU in 2012 & NEW SS WF Feeders in 2020 |                                          |  |

## **Photos**

**Notes**