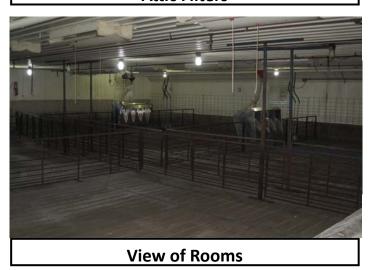

# Fair Creek 100th St

Site Improvements
Remodel into Filtered Unit—2012
New Stainless Steel Wean Finish Feeders—2020

| Fair Creek 100th St          |                                                                            |                                          |  |
|------------------------------|----------------------------------------------------------------------------|------------------------------------------|--|
| Building Type:               | Filtered WF—GDU                                                            |                                          |  |
| Year Built:                  | 2006—Filter remodel in 2012                                                |                                          |  |
| Size:                        | 51' x 200' OD                                                              |                                          |  |
| Room                         | 1                                                                          | 2                                        |  |
| Pig Spaces:                  | 600                                                                        | 600                                      |  |
| Interior Room<br>Dimensions: | 50' x 95'                                                                  | 50' x 95'                                |  |
| Pens per Room:               | (4) - 9'6" x 23'9" and (8) - 19' x 23'9''                                  | (4) - 9'6" x 23'9" and (8) - 19' x 23'9" |  |
| Office/WR:                   | BioSecure Entrance/Shower/Load Out                                         |                                          |  |
| Pit Depth:                   | 8'                                                                         | 8'                                       |  |
| Ventilation:                 | Power - Negative Filtered                                                  |                                          |  |
| Ventilation Controller:      | EXPERT VT110                                                               | EXPERT VT110                             |  |
| Emergency System(s):         | 40 KW Generator - Hawk Alarm                                               |                                          |  |
| Ceiling:                     | White Steel                                                                | White Steel                              |  |
| Flooring:                    | Concrete Slat                                                              | Concrete Slat                            |  |
| Feed System:                 | Model 75/300 Flex                                                          | Model 75/300 Flex                        |  |
| Feeders:                     | (6) 36" x 56" & (4) 36" x 70"SS WF                                         | (10) 36" x 70" SS WF                     |  |
| Waterers:                    | (32) SS Cups                                                               | (32) SS Cups                             |  |
| Load Out:                    | Attached - Enclosed                                                        |                                          |  |
| Taxes:                       | \$496.00                                                                   |                                          |  |
| Updates                      | Building was remodeled to Filtered GDU in 2012 & NEW SS WF Feeders in 2020 |                                          |  |

### **Photos**

100th St Site

**Bio Secure Entrance** 

**Control Room** 

Building Workroom