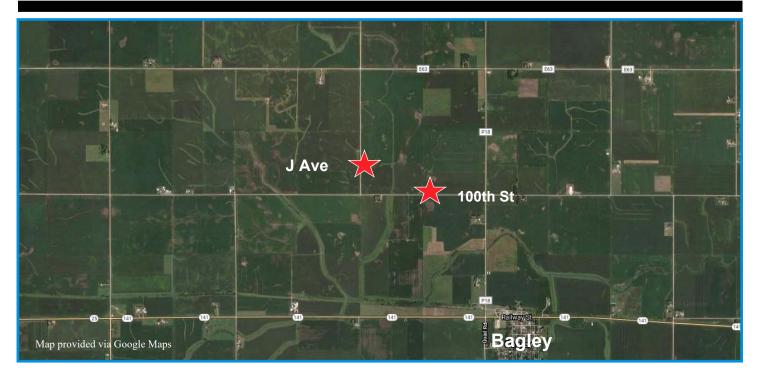

2,400 Pig Spaces 3.41 A M/L \$465,000 or \$193.75/Space Two Filtered Gilt Developer or Wean-Finish Sites Greene County, IA

Agri-Management Services and Affiliates is offering for sale Two Filtered Swine Gilt Developer or Wean-Finish Sites in Greene County. Each site has (1) 51' x 200' – 2 Room Building with bio-secure entrance with office/workroom/laundry. Both were originally built in 2006 and remodeled into filtered Gilt Development Units in 2012. NEW Stainless Steel Wean-finish feeders were added in 2020. Both sites have been well maintained and are easily accessible.

#### Sites:

- 1.) Fair Creek 100<sup>th</sup> St. 1200 Wean Finish Spaces
- 2.) Fair Creek J Ave. 1200 Wean Finish Spaces

Opportunity to purchase existing sites in area accessible to several Midwest integrators and packers.