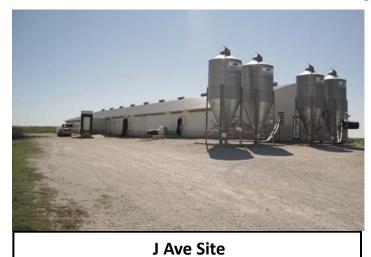

# **Fair Creek J Ave**

Site Improvements
Remodel into Filtered Unit—2012
New Stainless Steel Wean Finish Feeders—2020

| Fair Creek J Ave             |                                                                        |                                          |  |
|------------------------------|------------------------------------------------------------------------|------------------------------------------|--|
| Building Type:               | Filtered WF—GDU                                                        |                                          |  |
| Year Built:                  | 2006—Filter remodel in 2012                                            |                                          |  |
| Size:                        | 51' x 200' OD                                                          |                                          |  |
| Room                         | 1                                                                      | 2                                        |  |
| Pig Spaces:                  | 600                                                                    | 600                                      |  |
| Interior Room<br>Dimensions: | 50' x 95'                                                              | 50' x 95'                                |  |
| Pens per Room:               | (4) - 9'6" x 3'9" and (8) - 19' x 23'9"                                | (4) - 9'6" x 23'9" and (8) - 19' x 23'9" |  |
| Office/WR:                   | BioSecure Entrance/Shower/Load Out                                     |                                          |  |
| Pit Depth:                   | 8'                                                                     | 8'                                       |  |
| Ventilation:                 | Power - Negative Filtered                                              |                                          |  |
| Ventilation<br>Controller:   | EXPERT VT110                                                           | EXPERT VT110                             |  |
| Emergency System(s):         | 40 KW Generator - Hawk Alarm                                           |                                          |  |
| Ceiling:                     | White Steel                                                            | White Steel                              |  |
| Flooring:                    | Concrete Slat                                                          | Concrete Slat                            |  |
| Feed System:                 | Model 75/300 Flex                                                      | Model 75/300 Flex                        |  |
| Feeders:                     | (10) 36" x 70" SS WF                                                   | (10) 36" x 70" SS WF                     |  |
| Waterers:                    | (32) SS Cups                                                           | (32) SS Cups                             |  |
| Load Out:                    | Attached - Enclosed                                                    |                                          |  |
| Taxes:                       | \$506.00                                                               |                                          |  |
| Updates                      | Site was remodeled to Filtered GDU in 2012 & NEW SS WF Feeders in 2020 |                                          |  |

## **Photos**

**Notes**