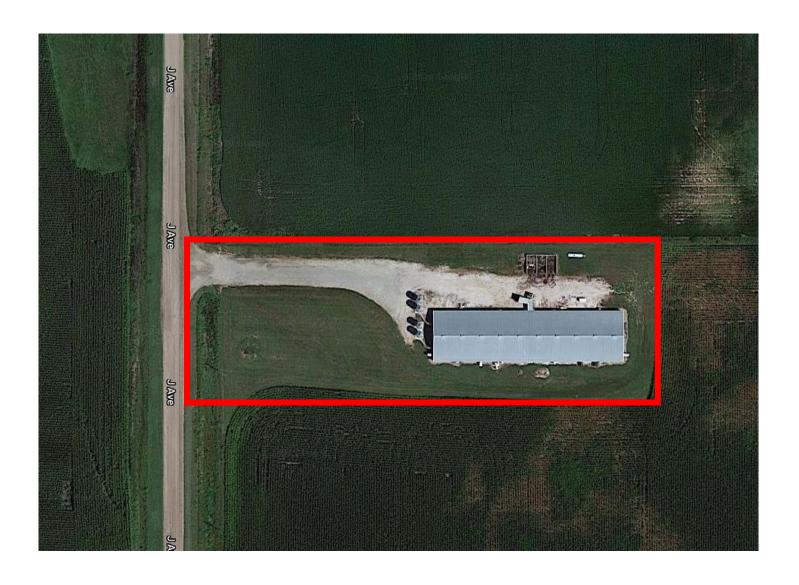

2,400 Pig Spaces 3.41 A M/L \$465,000 or \$193.75/Space Two Filtered Gilt Developer or Wean-Finish Sites Greene County, IA

Agri-Management Services and Affiliates is offering for sale Two Filtered Swine Gilt Developer or Wean-Finish Sites in Greene County. Each site has (1) 51' x 200' – 2 Room Building with bio-secure entrance with office/workroom/laundry. Both were originally built in 2006 and remodeled into filtered Gilt Development Units in 2012. NEW Stainless Steel Wean-finish feeders were added in 2020. Both sites have been well maintained and are easily accessible.

#### Sites:

- 1.) Fair Creek 100<sup>th</sup> St. 1200 Wean Finish Spaces
- 2.) Fair Creek J Ave. 1200 Wean Finish Spaces

Opportunity to purchase existing sites in area accessible to several Midwest integrators and packers.