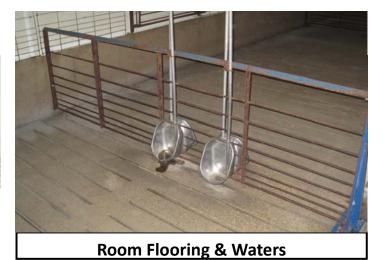

| (10) 36" x 70" SS WF                     |  |
| Waterers:                    | (32) SS Cups                                                               | (32) SS Cups                             |  |
| Load Out:                    | Attached - Enclosed                                                        |                                          |  |
| Taxes:                       | \$496.00                                                                   |                                          |  |
| Updates                      | Building was remodeled to Filtered GDU in 2012 & NEW SS WF Feeders in 2020 |                                          |  |





### **Photos**



100th St Site



**Bio Secure Entrance** 



**Control Room** 



Building Workroom







# **Fair Creek J Ave**



Site Improvements
Remodel into Filtered Unit—2012
New Stainless Steel Wean Finish Feeders—2020





| Fair Creek J Ave             |                                                                        |                                          |  |
|------------------------------|------------------------------------------------------------------------|------------------------------------------|--|
| Building Type:               | Filtered WF—GDU                                                        |                                          |  |
| Year Built:                  | 2006—Filter remodel in 2012                                            |                                          |  |
| Size:                        | 51' x