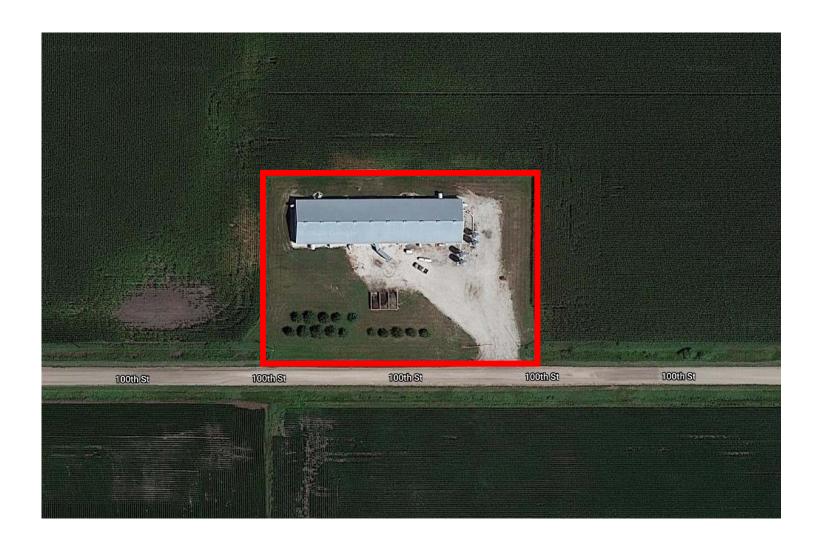

# Fair Creek 100th St

Site Improvements
Remodel into Filtered Unit—2012
New Stainless Steel Wean Finish Feeders—2020

| Fair Creek 100th St          |                                                                            |                                          |  |
|------------------------------|----------------------------------------------------------------------------|------------------------------------------|--|
| Building Type:               | Filtered WF—GDU                                                            |                                          |  |
| Year Built:                  | 2006—Filter remodel in 2012                                                |                                          |  |
| Size:                        | 51' x 200' OD                                                              |                                          |  |
| Room                         | 1                                                                          | 2                                        |  |
| Pig Spaces:                  | 600                                                                        | 600                                      |  |
| Interior Room<br>Dimensions: | 50' x 95'                                                                  | 50' x 95'                                |  |
| Pens per Room:               | (4) - 9'6" x 23'9" and (8) - 19' x 23'9''                                  | (4) - 9'6" x 23'9" and (8) - 19' x 23'9" |  |
| Office/WR:                   | BioSecure Entrance/Shower/Load Out                                         |                                          |  |
| Pit Depth:                   | 8'                                                                         | 8'                                       |  |
| Ventilation:                 | Power - Negative Filtered                                                  |                                          |  |
| Ventilation Controller:      | EXPERT VT110                                                               | EXPERT VT110                             |  |
| Emergency System(s):         | 40 KW Generator - Hawk Alarm                                               |                                          |  |
| Ceiling:                     | White Steel                                                                | White Steel                              |  |
| Flooring:                    | Concrete Slat                                                              | Concrete Slat                            |  |
| Feed System:                 | Model 75/300 Flex                                                          | Model 75/300 Flex                        |  |
| Feeders:                     | (6) 36" x 56" & (4) 36" x 70"SS WF                                         | (10) 36" x 70" SS WF                     |  |
| Waterers:                    | (32) SS Cups                                                               | (32) SS Cups                             |  |
| Load Out:                    | Attached - Enclosed                                                        |                                          |  |
| Taxes:                       | \$496.00                                                                   |                                          |  |
| Updates                      | Building was remodeled to Filtered GDU in 2012 & NEW SS WF Feeders in 2020 |                                          |  |