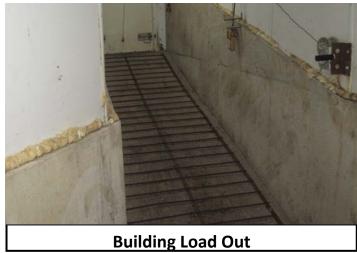

# **Fair Creek J Ave**

Site Improvements
Remodel into Filtered Unit—2012
New Stainless Steel Wean Finish Feeders—2020

| Fair Creek J Ave             |                                                                        |                                          |  |
|------------------------------|------------------------------------------------------------------------|------------------------------------------|--|
| Building Type:               | Filtered WF—GDU                                                        |                                          |  |
| Year Built:                  | 2006—Filter remodel in 2012                                            |                                          |  |
| Size:                        | 51' x 200' OD                                                          |                                          |  |
| Room                         | 1                                                                      | 2                                        |  |
| Pig Spaces:                  | 600                                                                    | 600                                      |  |
| Interior Room<br>Dimensions: | 50' x 95'                                                              | 50' x 95'                                |  |
| Pens per Room:               | (4) - 9'6" x 3'9" and (8) - 19' x 23'9"                                | (4) - 9'6" x 23'9" and (8) - 19' x 23'9" |  |
| Office/WR:                   | BioSecure Entrance/Shower/Load Out                                     |                                          |  |
| Pit Depth:                   | 8'                                                                     | 8'                                       |  |
| Ventilation:                 | Power - Negative Filtered                                              |                                          |  |
| Ventilation<br>Controller:   | EXPERT VT110                                                           | EXPERT VT110                             |  |
| Emergency System(s):         | 40 KW Generator - Hawk Alarm                                           |                                          |  |
| Ceiling:                     | White Steel                                                            | White Steel                              |  |
| Flooring:                    | Concrete Slat                                                          | Concrete Slat                            |  |
| Feed System:                 | Model 75/300 Flex                                                      | Model 75/300 Flex                        |  |
| Feeders:                     | (10) 36" x 70" SS WF                                                   | (10) 36" x 70" SS WF                     |  |
| Waterers:                    | (32) SS Cups                                                           | (32) SS Cups                             |  |
| Load Out:                    | Attached - Enclosed                                                    |                                          |  |
| Taxes:                       | \$506.00                                                               |                                          |  |
| Updates                      | Site was remodeled to Filtered GDU in 2012 & NEW SS WF Feeders in 2020 |                                          |  |

## **Photos**

**Notes**