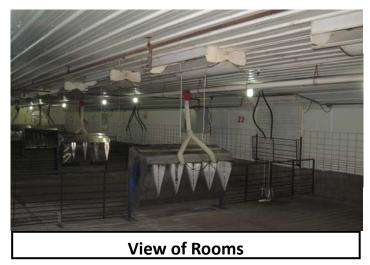

| (10) 36" x 70" SS WF                     |  |
| Waterers:                    | (32) SS Cups                                                               | (32) SS Cups                             |  |
| Load Out:                    | Attached - Enclosed                                                        |                                          |  |
| Taxes:                       | \$496.00                                                                   |                                          |  |
| Updates                      | Building was remodeled to Filtered GDU in 2012 & NEW SS WF Feeders in 2020 |                                          |  |





### **Photos**



100th St Site



**Bio Secure Entrance** 



**Control Room** 



Building Workroom







# **Fair Creek J Ave**



Site Improvements
Remodel into Filtered Unit—2012
New Stainless Steel Wean Finish Feeders—2020





| Fair Creek J Ave             |                                                                        |                                          |  |
|------------------------------|------------------------------------------------------------------------|------------------------------------------|--|
| Building Type:               | Filtered WF—GDU                                                        |                                          |  |
| Year Built:                  | 2006—Filter remodel in 2012                                            |                                          |  |
| Size:                        | 51' x 200' OD