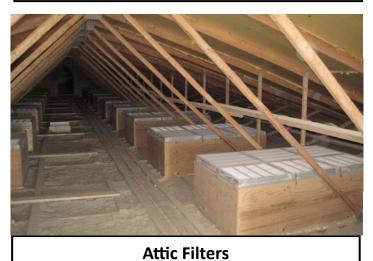

# **Fair Creek J Ave**

Site Improvements
Remodel into Filtered Unit—2012
New Stainless Steel Wean Finish Feeders—2020

| Fair Creek J Ave             |                                                                        |                                          |  |
|------------------------------|------------------------------------------------------------------------|------------------------------------------|--|
| Building Type:               | Filtered WF—GDU                                                        |                                          |  |
| Year Built:                  | 2006—Filter remodel in 2012                                            |                                          |  |
| Size:                        | 51' x 200' OD                                                          |                                          |  |
| Room                         | 1                                                                      | 2                                        |  |
| Pig Spaces:                  | 600                                                                    | 600                                      |  |
| Interior Room<br>Dimensions: | 50' x 95'                                                              | 50' x 95'                                |  |
| Pens per Room:               | (4) - 9'6" x 3'9" and (8) - 19' x 23'9"                                | (4) - 9'6" x 23'9" and (8) - 19' x 23'9" |  |
| Office/WR:                   | BioSecure Entrance/Shower/Load Out                                     |                                          |  |
| Pit Depth:                   | 8'                                                                     | 8'                                       |  |
| Ventilation:                 | Power - Negative Filtered                                              |                                          |  |
| Ventilation<br>Controller:   | EXPERT VT110                                                           | EXPERT VT110                             |  |
| Emergency System(s):         | 40 KW Generator - Hawk Alarm                                           |                                          |  |
| Ceiling:                     | White Steel                                                            | White Steel                              |  |
| Flooring:                    | Concrete Slat                                                          | Concrete Slat                            |  |
| Feed System:                 | Model 75/300 Flex                                                      | Model 75/300 Flex                        |  |
| Feeders:                     | (10) 36" x 70" SS WF                                                   | (10) 36" x 70" SS WF                     |  |
| Waterers:                    | (32) SS Cups                                                           | (32) SS Cups                             |  |
| Load Out:                    | Attached - Enclosed                                                    |                                          |  |
| Taxes:                       | \$506.00                                                               |                                          |  |
| Updates                      | Site was remodeled to Filtered GDU in 2012 & NEW SS WF Feeders in 2020 |                                          |  |

## **Photos**

**Notes**