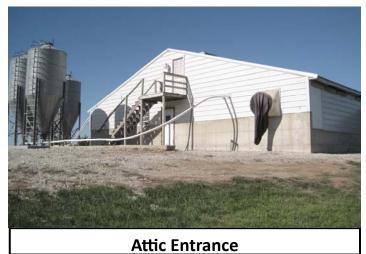

# **Fair Creek J Ave**

Site Improvements
Remodel into Filtered Unit—2012
New Stainless Steel Wean Finish Feeders—2020

| Fair Creek J Ave             |                                                                        |                                          |  |
|------------------------------|------------------------------------------------------------------------|------------------------------------------|--|
| Building Type:               | Filtered WF—GDU                                                        |                                          |  |
| Year Built:                  | 2006—Filter remodel in 2012                                            |                                          |  |
| Size:                        | 51' x 200' OD                                                          |                                          |  |
| Room                         | 1                                                                      | 2                                        |  |
| Pig Spaces:                  | 600                                                                    | 600                                      |  |
| Interior Room<br>Dimensions: | 50' x 95'                                                              | 50' x 95'                                |  |
| Pens per Room:               | (4) - 9'6" x 3'9" and (8) - 19' x 23'9"                                | (4) - 9'6" x 23'9" and (8) - 19' x 23'9" |  |
| Office/WR:                   | BioSecure Entrance/Shower/Load Out                                     |                                          |  |
| Pit Depth:                   | 8'                                                                     | 8'                                       |  |
| Ventilation:                 | Power - Negative Filtered                                              |                                          |  |
| Ventilation<br>Controller:   | EXPERT VT110                                                           | EXPERT VT110                             |  |
| Emergency System(s):         | 40 KW Generator - Hawk Alarm                                           |                                          |  |
| Ceiling:                     | White Steel                                                            | White Steel                              |  |
| Flooring:                    | Concrete Slat                                                          | Concrete Slat                            |  |
| Feed System:                 | Model 75/300 Flex                                                      | Model 75/300 Flex                        |  |
| Feeders:                     | (10) 36" x 70" SS WF                                                   | (10) 36" x 70" SS WF                     |  |
| Waterers:                    | (32) SS Cups                                                           | (32) SS Cups                             |  |
| Load Out:                    | Attached - Enclosed                                                    |                                          |  |
| Taxes:                       | \$506.00                                                               |                                          |  |
| Updates                      | Site was remodeled to Filtered GDU in 2012 & NEW SS WF Feeders in 2020 |                                          |  |

## **Photos**

**Notes**